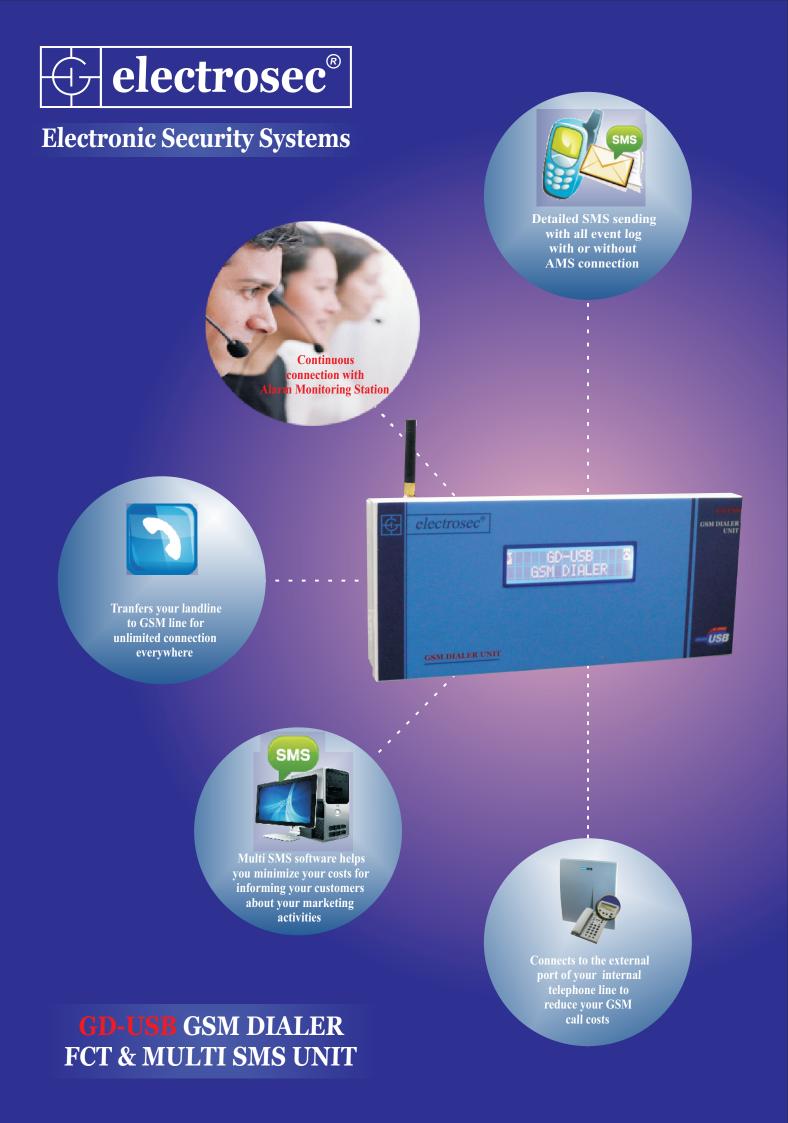

Fully equipped with new generation GSM technology **GD-USB** GSM Dialer FCT and Multi SMS unit makes great difference with its specifications !

## **Specifications**

- Continuous Communication with COL. and GSM line to AMS (Alarm Monitoring Station) & SMS sending Transfer via GSM data & SMS during landline failure
- Quad Band 800-900-1800-1900 Mhz. GSM module
- Detailed SMS sending; including message title,
- **FCT** unit compatible for all types of internal phone unit
- High Speed 2.0 USB computer input
  MULTI SMS sending via PC control software
- Read received SMS via PC control software
- 2x16 large screen, blue backlight LCD
- Easy to program with any telephone device
- Detailed program menu in English

with or without AMS connection converts all event log in the Alarm System to SMS messages for a safer home or office